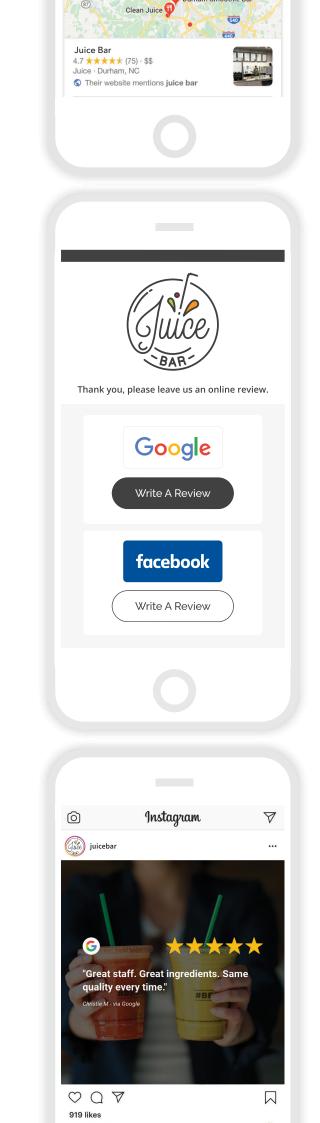

#### **Get More Reviews**

Capture more reviews and feedback using email, SMS, and the web in real-time.

### Collect more CX data than any other solution

- Request reviews on
  100+ sites
- Capture NPS<sup>®</sup>, feedback, reviews, and surveys
- Branded emails and SMS review requests
- TextBack, the industry's first inbound SMS solution
- Monitor reviews on 50+ sites and Google Q&A